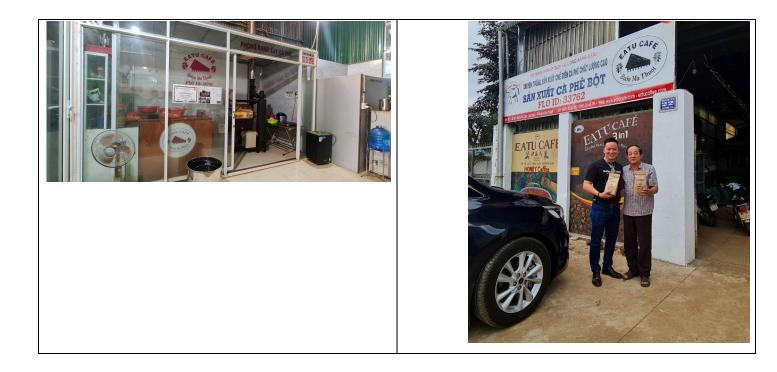

### 15th Semtember 2023 (Day 5)

| Time          | Itinerary                                                                                                                                                                                                                                                                                                             | Venue                                                                        |
|---------------|-----------------------------------------------------------------------------------------------------------------------------------------------------------------------------------------------------------------------------------------------------------------------------------------------------------------------|------------------------------------------------------------------------------|
| 7.00          | Have breakfast at the hotel                                                                                                                                                                                                                                                                                           |                                                                              |
| 08.00 - 11.30 | Visit the Western Highlands<br>Agriculture and Forestry Science<br>Institute (WASI) and the coffee field in<br>Buon Ma Thuot City<br>Visit a coffee household and the Eatu<br>Coffee Cooperative factory to see their<br>coffee-making process from harvest to<br>final products for export. Enjoy a coffee<br>drink. | The Western Highlands<br>Agro-Forestry Scientific and<br>Technical Institute |
| 11.30         | Have lunch at a local restaurant                                                                                                                                                                                                                                                                                      | ТВА                                                                          |
| 13.00 - 17.00 | Sightsee in Buon Ma Thuot City with the following schedule:                                                                                                                                                                                                                                                           | Buon Ma Thuot City                                                           |
|               | + Visit the Ethnographic Museum                                                                                                                                                                                                                                                                                       |                                                                              |
|               | + Visit the <b>World Coffee Museum</b> by<br>Trung Nguyen Legend – the biggest coffee<br>producer in Vietnam                                                                                                                                                                                                          |                                                                              |
| 17.00         | Travel back to the hotel                                                                                                                                                                                                                                                                                              |                                                                              |
| 19.00         | Have dinner at a local restaurant                                                                                                                                                                                                                                                                                     | TBA                                                                          |
| 21.00         | Enjoy personal activities                                                                                                                                                                                                                                                                                             |                                                                              |

## **Science Institute (WASI)**

**Local Coffee-processing Factory** 